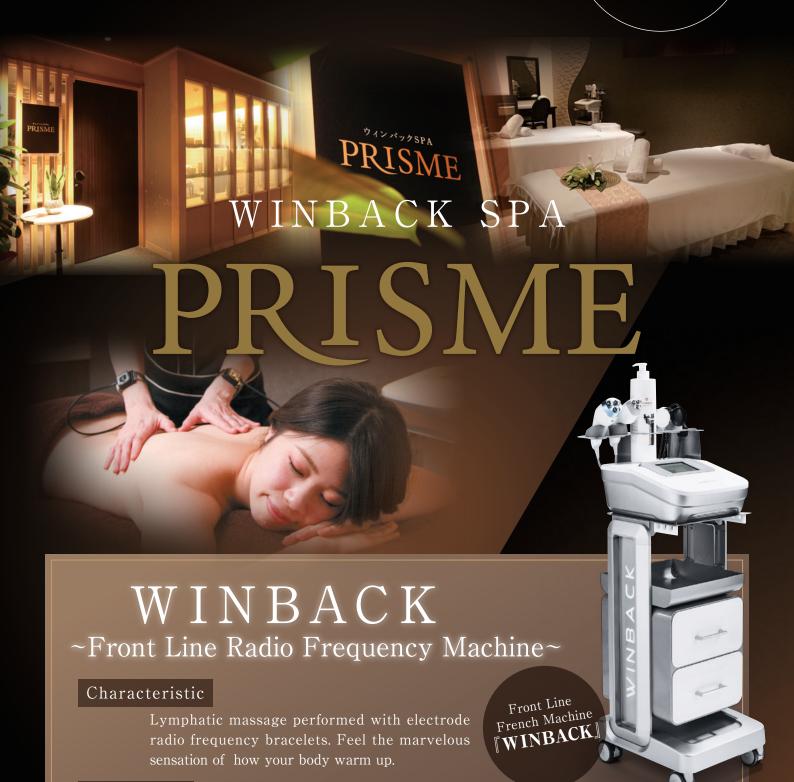

#### Effectiveness

WINBACK warm radio frequency has relaxation effects and help detox the body and reduce swelling. Also stimulate collagen generation and adjust the nervous system.

- High frequency heating machine suitable for medical and beauty field.
- Slimming/Improving skin condition
- ◆ Promoting metabolic and immune function
- Relaxation/Muscular Release/Antiaging
- ◆Athlete care/hormone secretion

# WINBACK Menu

WINBACK Body

(Relieve stiffness, slimming, release muscular tension)

 $45 \text{min....} \mp 15,400 \text{ (tax included)} \\ 75 \text{min.....} \mp 25,300 \text{ (tax included)} \\ 100 \text{min....} \mp 33,000 \text{ (tax included)}$ 

Slimming treatment can be included in 75min and 100min treatment.